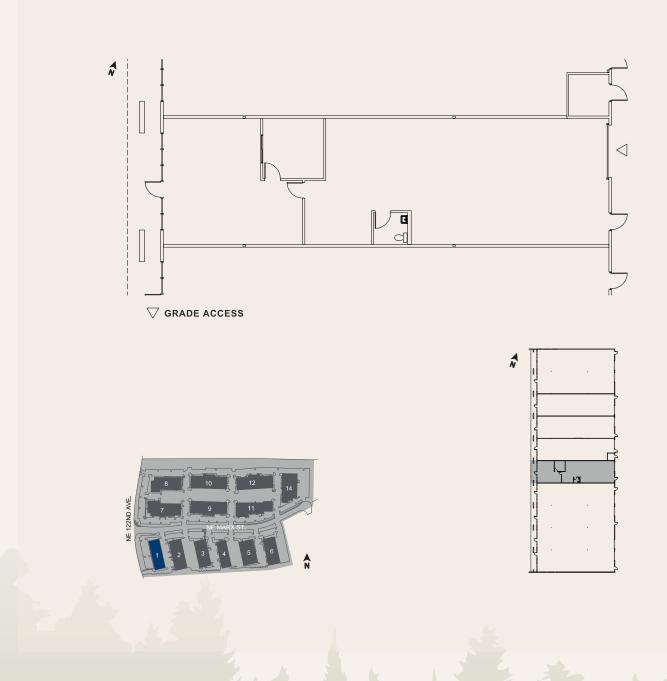

## **Space Plan**

4910 NE 122<sup>nd</sup> Ave, Building 1, Portland, OR 97230

### Key Features

2,250 sq. ft. shell

709 sq. ft. office

1 grade door

4' clear height

Upgraded finishes

LED lighting throughout

**Excellent access** to Interstates 84 and 205