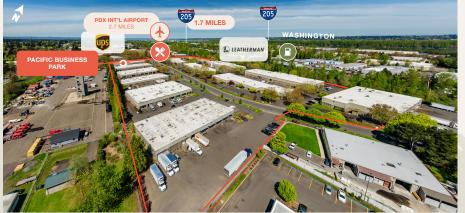

**2.7 miles** to PDX International Airport

Lease Rate (NNN):

\$0.90/sq. ft. shell \$1.10/sq. ft. office

Jake Bigby jakeb@pactrust.com

Caitlin Knecht caitlink@pactrust.com

503.624.6300

Owned & Managed by